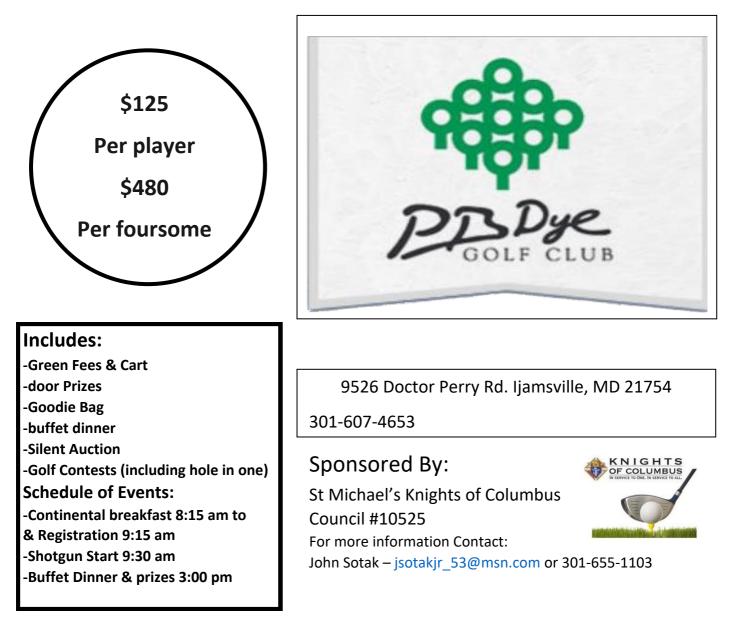

At the P.B Dye Golf Club

Open to All Men & Women 🛭 🖤

## MONDAY, SEPTEMBER 25, 2023

This fundraiser is to support local and statewide charitable works performed by men of the Knights of Columbus Council #10525. Charities: Special Olympics, Operation 2 Chance, Our own Scholarship fund, Little Sisters of the Poor, Knights Coats for Kids, Alzheimer's Research, St. Michael's Food Cellar, Columbia Pregnancy Center and more.