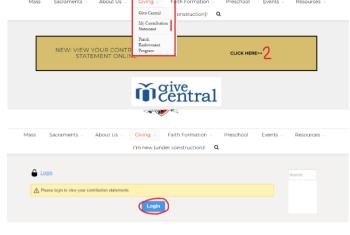

## TAX SEASON IS UPON US AND THE DEADLINE TO FILE IS APRIL 15! DOWNLOAD YOUR CONTRIBUTION STATEMENT FROM OUR WEBSITE TODAY!

- 1.On our Giving Tab, select 'My
  Contribution Statement' from the menu (1),
  or go to the Giving page and click the gold
  box(2)
- 2. Log in to your account. If you have not done so before, you will have to set one up before continuing. Please note, this is DIFFERENT from your GiveCentral account.