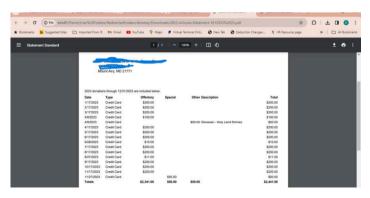

ight notice the Archdiocese of Baltimore logo. That is because we are connected with the Archdiocesan database to bring you new and improving web features!

3. Set up an account using your Email Address that we have on file. Your phone number is optional. You will be asked to set up 2-step Authentication before continuing.



4. Return to the 'My Contribution Statement' page and login. You can view your statement for the current year and any year prior to 2023! Just select a year to download the statement and open your file!

NOTE: If you get a message that says 'no contribution statements available', please create a login with your spouse's email. If you are the primary giver of your household, please contact the office so we can transfer your donor records to you!



5. Open your file!