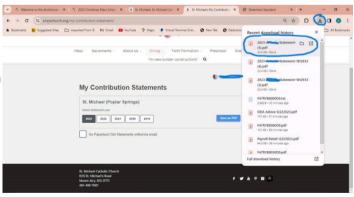

3. Set up an account using your Email Address that we have on file. Your phone number is optional. You will be asked to set up 2-step Authentication before continuing.

4. Return to the 'My Contribution Statement' page and login. You can view your statement for the current year and any year prior to 2023! Just select a year to download the statement and open your file!