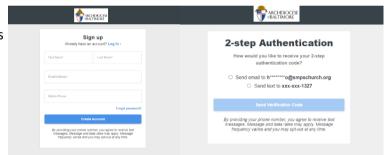

Log in
Don't have an account Sign up +

Email, Mobile Phone or Username\*

Personed\*

Keep me logged in

Forgot password?

<- You might notice the Archdiocese of Baltimore logo. That is because we are connected with the Archdiocesan database to bring you new and improving web features!

3. Set up an account using your Email Address that we have on file. Your phone number is optional. You will be asked to set up 2-step Authentication before continuing.

4. Return to the 'My Contribution Statement' page and login. You can view your statement for the current year and any year prior to 2023! Just select a year to download the statement and open your file!